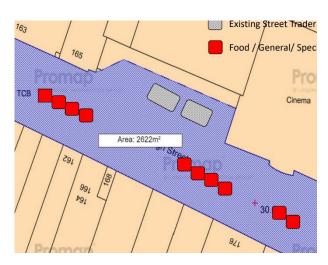

Zone 1 – Mackenzie Square (2)

Zone 2 – O2 Shop to Queensmere (10)

Zone 3 - Town Square (4)

Zone 4 - Queensmere to Alpha St North (20)

NOTE: PLANS ARE NOT TO SCALE ON THIS NOTICE Copyright of the maps is with the applicant.