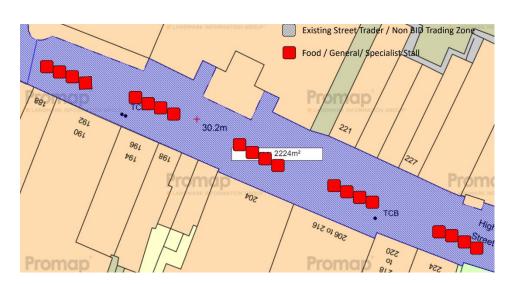

## Local Authorities (Miscellaneous Provisions) Act 1982 Schedule 4 Application for Street Trading Consent for an Outdoor Market on Slough High Street

**Location:** From Mackenzie Square to Junction with Alpha Street North

The application is for an **Outdoor Market** to trade on **Thursdays** to **Sundays** from **6am** to **6pm**. Valid for one year once granted.

The location of the stalls are marked on the plan on page two of this notice.

Zone 1 – Mackenzie Square (2)

Zone 2 – O2 Shop to Queensmere (10)

Zone 3 - Town Square (4)

Zone 4 - Queensmere to Alpha St North (20)

NOTE: PLANS ARE NOT TO SCALE ON THIS NOTICE Copyright of the maps is with the applicant.