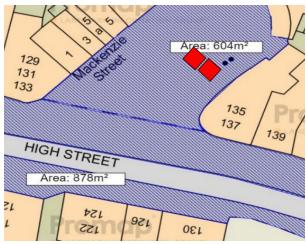

Zone 1 – Mackenzie Square (2)

Zone 2 – O2 Shop to Queensmere (10)

Zone 3 - Town Square (4)

Zone 4 - Queensmere to Alpha St North (20)

NOTE: PLANS ARE NOT TO SCALE ON THIS NOTICE Copyright of the maps is with the applicant.